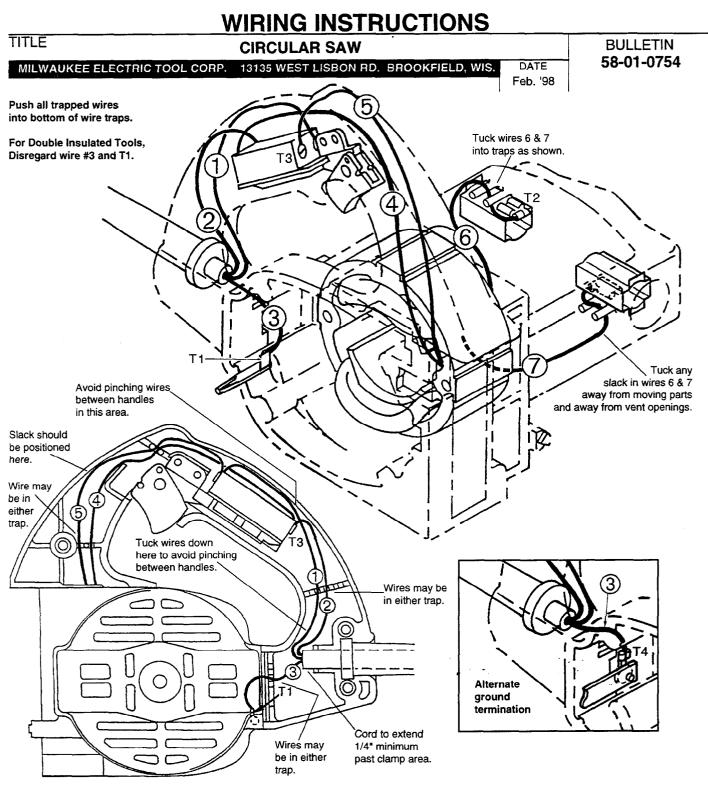

| WIRING SPECIFICATIONS |        |       |      |         |                          |                                                                             |            |       |
|-----------------------|--------|-------|------|---------|--------------------------|-----------------------------------------------------------------------------|------------|-------|
| Wire<br>No.           |        |       |      |         |                          | All leads must be held to ± 1/8".<br>All lead lengths are before stripping. |            |       |
| 1                     | White  | Cord  | 14   | 7"      | Strip 3/16" for T3.      |                                                                             |            |       |
| 2                     | Black  | Cord  | 14   | 5"      | Strip 3/16" for T3.      | TERMINAL DESCRIPTION                                                        |            | TION  |
| 3                     | Green  | Cord  | 14   | 2-1/4*  | Strip 3/16" for T1.      | Code                                                                        | Part No.   | Qnty. |
| 4                     | Black  | Field | 16   | 10-7/8" | Strip 3/16" for T3.      | T1                                                                          | 23-74-0625 | 1     |
| 5                     | Yellow | Field | 16   | 8-7/8"  | Strip 3/16" for T3.      | T2                                                                          | 23-74-0610 | 2     |
| 6                     | Yellow | Field | 16   | 3-1/2"  | Strip 3/16" for T2.      | ТЗ                                                                          | 23-74-0850 | 4     |
| 7                     | Black  | Field | 16   | 3-1/2"  | Strip 3/16" for T2.      | T4                                                                          | 23-74-0850 | 1     |
|                       |        |       |      |         |                          |                                                                             |            |       |
|                       |        |       | BULK | EAD WI  | RE - BULLETIN 58-01-0003 |                                                                             |            | Drwa. |