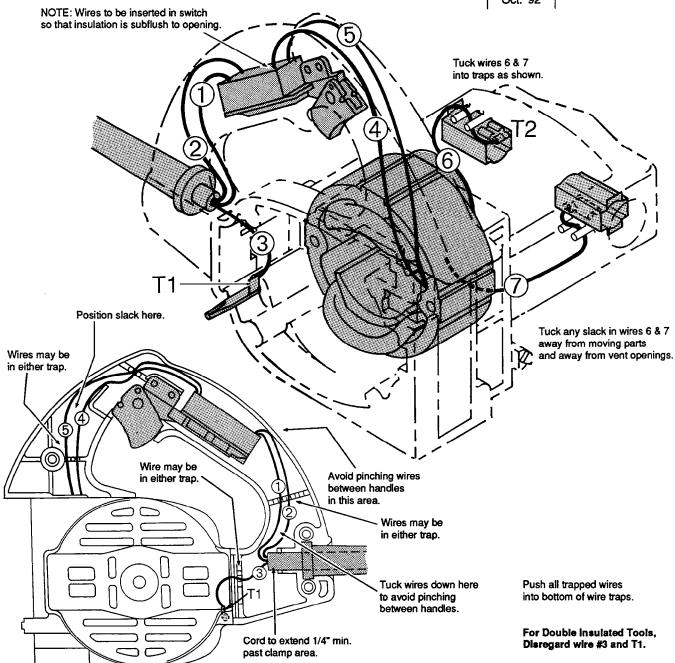

WIRING INSTRUCTIONS

TITLE

MILWAUKEE ELECTRIC TOOL CORP.

**CIRCULAR SAW** 

13135 WEST LISBON RD. BROOKFIELD, WIS.

DATE Oct. '92

BULLETIN 58-01-1251

| WIRING SPECIFICATIONS |               |                       |       |        |                                                |  |
|-----------------------|---------------|-----------------------|-------|--------|------------------------------------------------|--|
| Wire<br>No.           | Wire<br>Color | Origin or<br>Part No. | Gauge | Length | Terminals, Connectors and End Wire Preparation |  |
| 1                     | White         | Cord                  | 16    | 5"     | Strip 3/8" and tin.                            |  |
| 2                     | Black         | Cord                  | 16    | 5"     | Strip 3/8" and tin.                            |  |
| 3                     | Green         | Cord                  | 16    | 2-1/4" | Strip 3/16" for T1.                            |  |
| 4                     | Yellow        | Field                 | 16    | 8-7/8" | Strip 3/8" and tin.                            |  |
| 5                     | Black         | Field                 | 16    | 8-7/8" | Strip 3/8" and tin.                            |  |
| 6                     | Yellow        | Field                 | 16    | 3-1/2" | Strip 3/16" for T2.                            |  |
| 7                     | Black         | Field                 | 16    | 3-1/2" | Strip 3/16" for T2.                            |  |
|                       |               |                       |       |        |                                                |  |
|                       |               |                       |       |        |                                                |  |

NOTE:

All leads must be held to  $\pm$  1/8". All lead lengths are before stripping.

| TERMINAL DESCRIPTION |            |       |  |  |  |  |  |
|----------------------|------------|-------|--|--|--|--|--|
| Code                 | Part No.   | Qnty. |  |  |  |  |  |
| T1                   | 23-74-0615 | 1     |  |  |  |  |  |
| T2                   | 23-74-0300 | 2     |  |  |  |  |  |
|                      |            |       |  |  |  |  |  |